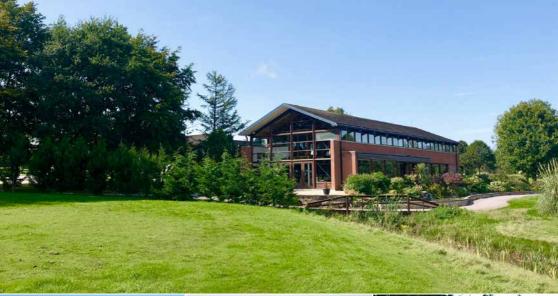

## SOLD High Legh Park Golf Club, Cheshire, WA16 0WA

A high quality golfing venue in one of the North West's most exclusive areas.

- Mark James designed 18 hole 6,505 yard (par 71) golf course
- 9 hole 2,514 yard (par 33) academy course
- 6 hole pitch & putt course
- Modern c. 1,000 sq m (10,763 sq ft) clubhouse with far reaching views
- Golf academy building
- 23 bay floodlit driving range with Toptracer technology
- 4 bedroom renovated house
- Long leasehold interest
- Approximately 67.6 hectares (167 acres)