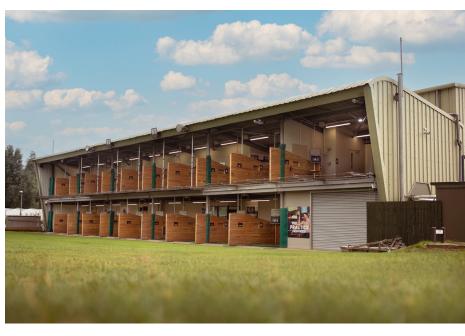

# A recently fully refurbished family attraction north of Manchester

Approximately 6.13 acres

18-hole Squirrel's Lair themed Adventure Golf Course
State of the art 22 bay floodlit range with Toptracer technology

## **FACILITIES**

Since American Golf acquired the complex in 2021 substantial improvements have been made. The property is now in excellent condition and has been recently refurbished.

A newly refurbished 22 bay floodlit driving range with Toptracer technology. There is also a custom fitting bay with Trackman launch monitor.