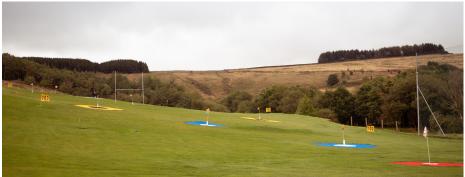

# A recently fully refurbished family attraction north of Manchester

Approximately 6.13 acres

18-hole Squirrel's Lair themed Adventure Golf Course
State of the art 22 bay floodlit range with Toptracer technology

## **FACILITIES**

Since American Golf acquired the complex in 2021 substantial improvements have been made. The property is now in excellent condition and has been recently refurbished.

A newly refurbished 22 bay floodlit driving range with Toptracer technology. There is also a custom fitting bay with Trackman launch monitor.