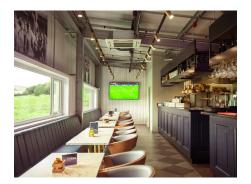

## IL CORSO SPORTS LOUNGE

The complex boasts a brand-new II Corso Sports Lounge and Restaurant. This acts as the clubhouse and has a space available for private hire and functions. A driving range bay café service is also offered. The complex can cater for 65 covers with additional outdoor seating.