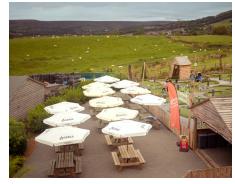

## **EXTERIOR**

There is ample carparking with an overflow car park.

## IL CORSO SPORTS LOUNGE

The complex boasts a brand-new II Corso Sports Lounge and Restaurant. This acts as the clubhouse and has a space available for private hire and functions. A driving range bay café service is also offered. The complex can cater for 65 covers with additional outdoor seating.