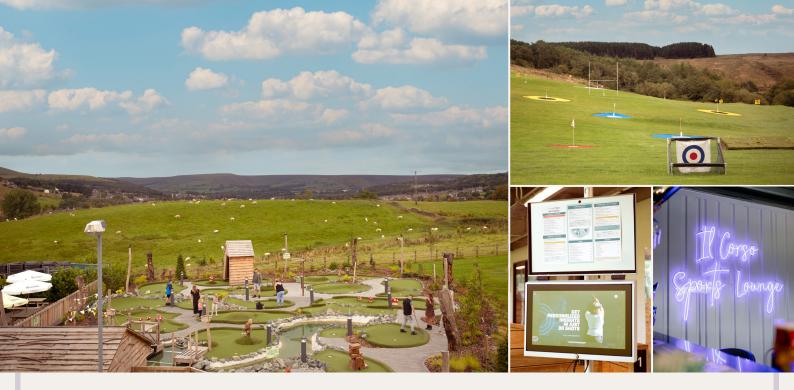

# A recently fully refurbished family attraction north of Manchester

Approximately 6.13 acres

18-hole Squirrel's Lair themed Adventure Golf Course
State of the art 22 bay floodlit range with Toptracer technology

## **FACILITIES**

Since American Golf acquired the complex in 2021 substantial improvements have been made. The property is now in excellent condition and has been recently refurbished.

A newly refurbished 22 bay floodlit driving range with Toptracer technology. There is also a custom fitting bay with Trackman launch monitor.

# THE 18 HOLE SQUIRREL'S LAIR ADVENTURE GOLF COURSE

An 18-hole themed course which is very popular with children & adults.

## IL CORSO SPORTS LOUNGE

The complex boasts a brand-new II Corso Sports Lounge and Restaurant. This acts as the clubhouse and has a space available for private hire and functions. A driving range bay café service is also offered. The complex can cater for 65 covers with additional outdoor seating.