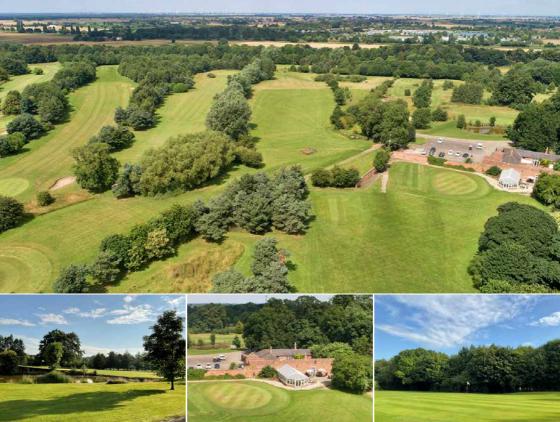

## **SOLD** The Lincolnshire Golf Course DN17 4BU

## Attractive golf course with valuable planning permission.

- North Lincolnshire
- Courtyard clubhouse / range of buildings
- Extant planning permission for a 60 bedroom hotel
- Lapsed consent for 25 lodges and managers' accommodation
- Freehold
- Approximately 56 hectares (140 acres)
- Accessible location
- Sold for alternative use