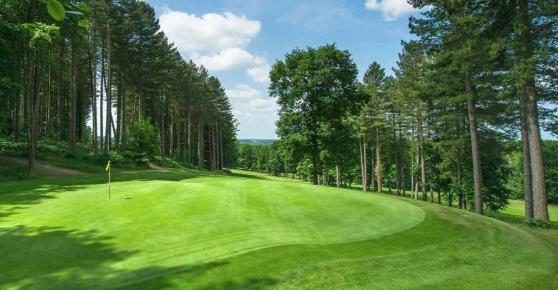

## A closed 27 hole golf facility situated on the Surrey / Hampshire border

- 18 hole 6,318 yard (par 70) Woodland golf course
- 9 hole Village golf course
- 13 bay driving range
- Practice putting and chipping greens
- 725 sq m (7,800 sq ft) clubhouse
- Greenkeeping building
- Freehold with vacant possession
- Sold for ongoing golf use