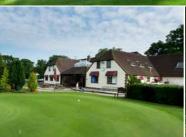

## A closed 27 hole golf facility situated on the Surrey / Hampshire border

- 18 hole 6,318 yard (par 70) Woodland golf course
- 9 hole Village golf course
- 13 bay driving range
- Practice putting and chipping greens
- 725 sq m (7,800 sq ft) clubhouse
- Greenkeeping building
- Freehold with vacant possession
- Sold for ongoing golf use