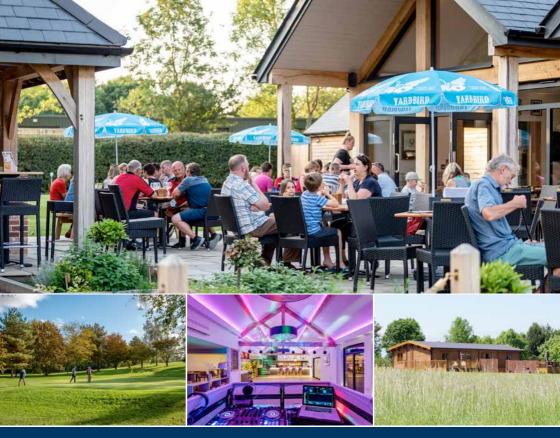

## **SOLD** Fynn Valley Golf Club & Lodges, Suffolk

## A recently redeveloped and highly profitable golf, lodge and event venue situated on the outskirts of Ipswich

- 27 hole golf course
- 21 bay floodlit golf driving range
- Newly built oak frame clubhouse / event venue
- · Ancillary clubhouse buildings
- 4 high quality lodges
- PP for additional lodge development
- Established growing business
- 1,060 members
- · A family entertainment venue of the highest quality