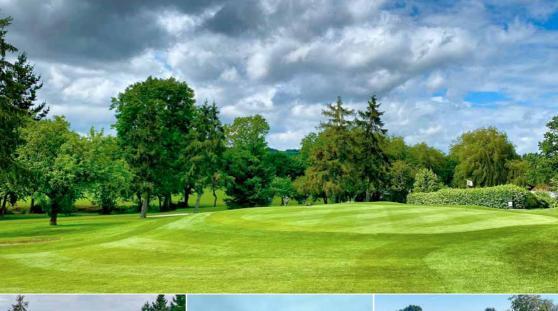

## A family operated golf club located in beautiful Essex countryside near Maldon

- Attractive 18 hole 6,011 yard (par 71) golf course
- 10 acre practice ground
- Traditional clubhouse with function suite
- · 4 all weather tennis courts
- Indoor swimming pool (let)
- 4 croquet lawns
- Approximately 650 members
- Profitable business with 30,000 rounds played
- An established business with good growth potential