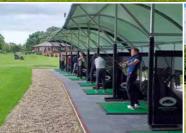

## A highly profitable and well presented golf club situated close to Kings Lynn

- 18 hole 5,904 yard (par 71) parkland golf course
- Floodlit golf driving range
- Practice facilities
- Attractive clubhouse c. 573 sq m (6,170 sq ft)
- Golf shop c. 77 sq m (936 sq ft)
- Full complement of FF&E
- Established business with 500+ members
- EBITDA c. £160,000