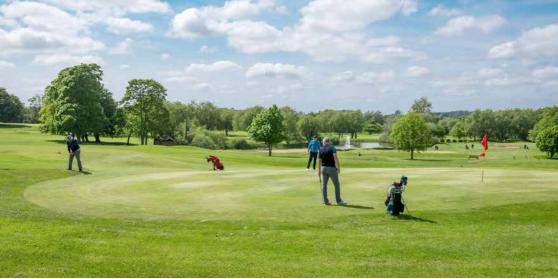

## A highly profitable and well presented golf club situated close to Kings Lynn

- 18 hole 5,904 yard (par 71) parkland golf course
- Floodlit golf driving range
- Practice facilities
- Attractive clubhouse c. 573 sq m (6,170 sq ft)
- Golf shop c. 77 sq m (936 sq ft)
- Full complement of FF&E
- Established business with 500+ members
- EBITDA c. £160,000