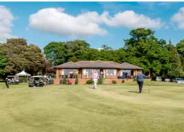

## A highly profitable and well presented golf club situated close to Kings Lynn

- 18 hole 5,904 yard (par 71) parkland golf course
- Floodlit golf driving range
- Practice facilities
- Attractive clubhouse c. 573 sq m (6,170 sq ft)
- Golf shop c. 77 sq m (936 sq ft)
- Full complement of FF&E
- Established business with 500+ members
- EBITDA c. £160,000