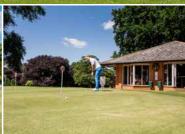

## A highly profitable and well presented golf club situated close to Kings Lynn

- 18 hole 5,904 yard (par 71) parkland golf course
- Floodlit golf driving range
- Practice facilities
- Attractive clubhouse c. 573 sq m (6,170 sq ft)
- Golf shop c. 77 sq m (936 sq ft)
- Full complement of FF&E
- Established business with 500+ members
- EBITDA c. £160,000