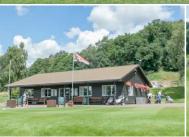

## **SOLD** Costessey Park Golf Club, Norfolk

A highly attractive golf club with practice ground, golf academy, and two clubhouses, set out in historic parkland on the edge of vibrant Norwich.

- 18 hole 6,107 yard (par 71) parkland golf course
- Practice academy course
- $\bullet$  Jernighams Clubhouse (484 sq m / 5,210 sq ft)
- Spike Bar / Starters Pavilion
- A range of estate buildings with development potential
- Freehold
- Long established business situated on the outskirts of Norwich